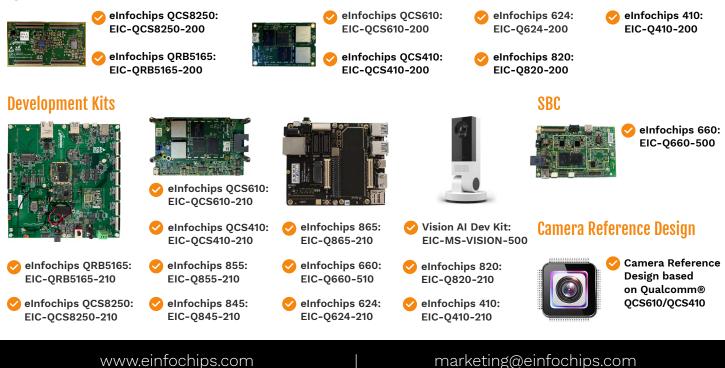

### eInfochips Qualcomm based Solutions

Device

eInfochips offers off-the-shelf System-on-Modules (SoMs), Single Board Computers (SBCs), Development Kits and Reference Design based on Qualcomm processors including QRB5165, QCS8250, QCS610, QCS410, 865, 855, 845, 820, 624, 660, 410.

#### System-on-Modules

Self-checkout device Class-II Telehealth Alexa Enabled Smart

Speaker

**Distance Measuring** 